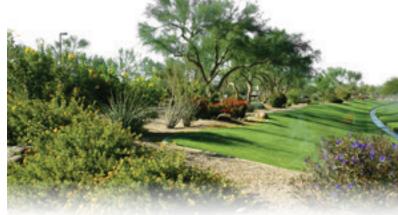

### **Fertigation Process**

This ingenious process, which requires less water, less fertilizer, and prevents soil shock simply involves mixing a water soluble fertilizer into an isolated water supply before it enters the watering system.

# Advanced Fertilization:

A fertilization method known in the business as "Fertigation" (see schematic below) is now being utilized at Perimeter Center. This process of feeding lawns at a continuous pace rather then "binge eating" once or twice a season has resulted in these lawns consistantly looking their best.